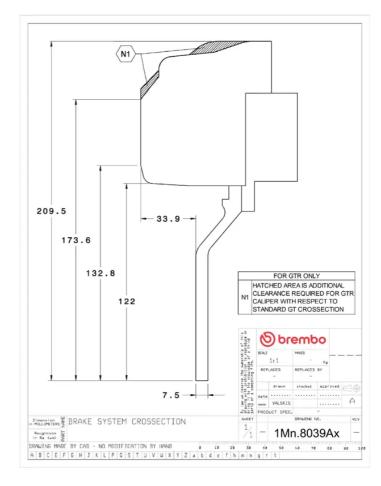

## () brembo

## UPGRADE GT KIT 1M3.8039A\_

The 1M3.8039A\_ GT kit is synonymous with superior performance

Complete braking systems, comprising components derived from the world of motorsports and offering unrivalled levels of technology on the market. They feature aluminium radial-mounted fixed calipers, with opposing pistons. Depending on the type of system and the required performance level, the calipers can either be in two-parts, monoblock or even monoblock machined from solid billet metal. The uprated brake discs can be integral (one-piece) or composite, drilled or slotted.

- Brembo quality
- Safety
- Performance
- Comfort
- Sports driving
- Sporty look

Available in 4 colours

1M3.8039A1

1M3.8039A2

1M3.8039A3

1M3.8039A5





## **Technical specifications**





**COMPATIBLE VEHICLES**