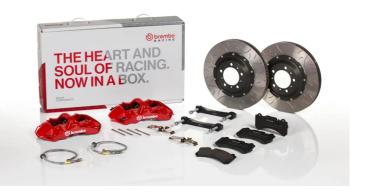

## UPGRADE GT KIT 1M3.8039A\_

The 1M3.8039A\_ GT kit is synonymous with superior performance

Complete braking systems, comprising components derived from the world of motorsports and offering unrivalled levels of technology on the market. They feature aluminium radial-mounted fixed calipers, with opposing pistons. Depending on the type of system and the required performance level, the calipers can either be in two-parts, monoblock or even monoblock machined from solid billet metal. The uprated brake discs can be integral (one-piece) or composite, drilled or slotted.

- Brembo quality
- Safety
- Performance
- Comfort
- Sports driving
- Sporty look

Available in 4 colours

1M3.8039A1

1M3.8039A2

1M3.8039A3

1M3.8039A5