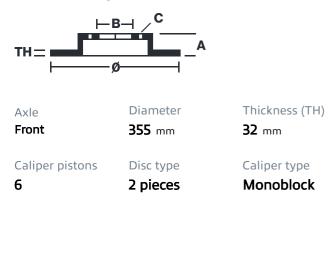

## () brembo

## UPGRADE GT KIT 1M3.8039A\_

The 1M3.8039A\_ GT kit is synonymous with superior performance

Complete braking systems, comprising components derived from the world of motorsports and offering unrivalled levels of technology on the market. They feature aluminium radial-mounted fixed calipers, with opposing pistons. Depending on the type of system and the required performance level, the calipers can either be in two-parts, monoblock or even monoblock machined from solid billet metal. The uprated brake discs can be integral (one-piece) or composite, drilled or slotted.

- Brembo quality
- Safety
- Performance
- Comfort
- Sports driving
- Sporty look

Available in 4 colours

1M3.8039A1

1M3.8039A2

1M3.8039A3

1M3.8039A5





## **Technical specifications**





**COMPATIBLE VEHICLES**