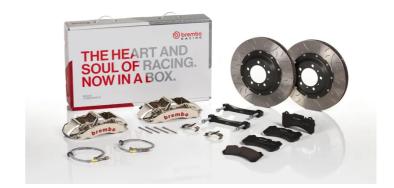

## UPGRADE GT | R KIT 1M3.8071AR

## The 1M3.8071AR GT kit is synonymous with superior performance

Complete braking systems, comprising components derived from the world of motorsports and offering unrivalled levels of technology on the market. They feature aluminium radial-mounted fixed calipers, with opposing pistons. Depending on the type of system and the required performance level, the calipers can either be in two-parts, monoblock or even monoblock machined from solid billet metal. The uprated brake discs can be integral (one-piece) or composite, drilled or slotted.

- ✓ Brembo quality
- ✓ Safety
- Performance
- Comfort
- Racing inspired
- Sports driving
- Sporty look

Available in 1 colours

1M3.8071ARR

## **Technical specifications**

| Axle            | Diameter      | Thickness (TH) |
|-----------------|---------------|----------------|
| Front           | <b>355</b> mm | <b>32</b> mm   |
| Caliper pistons | Disc type     | Caliper type   |
| 6               | 2 pieces      | Monoblock      |