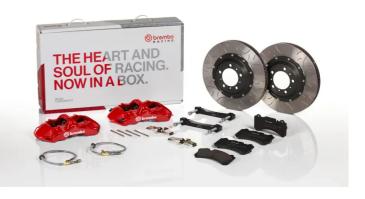

## UPGRADE GT KIT 1M3.9020A\_

The 1M3.9020A\_ GT kit is synonymous with superior performance

Complete braking systems, comprising components derived from the world of motorsports and offering unrivalled levels of technology on the market. They feature aluminium radial-mounted fixed calipers, with opposing pistons. Depending on the type of system and the required performance level, the calipers can either be in two-parts, monoblock or even monoblock machined from solid billet metal. The uprated brake discs can be integral (one-piece) or composite, drilled or slotted.

- Brembo quality
- Safety
- Performance
- Comfort
- Sports driving
- Sporty look

Available in 4 colours

1M3.9020A1

1M3.9020A2

1M3.9020A3

1M3.9020A5