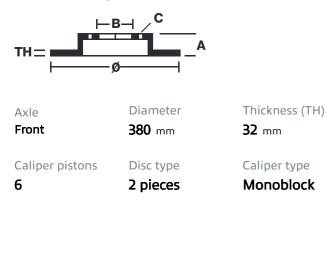

## () brembo

## UPGRADE GT KIT 1M3.9020A\_

The 1M3.9020A\_ GT kit is synonymous with superior performance

Complete braking systems, comprising components derived from the world of motorsports and offering unrivalled levels of technology on the market. They feature aluminium radial-mounted fixed calipers, with opposing pistons. Depending on the type of system and the required performance level, the calipers can either be in two-parts, monoblock or even monoblock machined from solid billet metal. The uprated brake discs can be integral (one-piece) or composite, drilled or slotted.

- Brembo quality
- Safety
- Performance
- Comfort
- Sports driving
- Sporty look

Available in 4 colours

1M3.9020A1

1M3.9020A2

1M3.9020A3

1M3.9020A5





## **Technical specifications**





**COMPATIBLE VEHICLES**