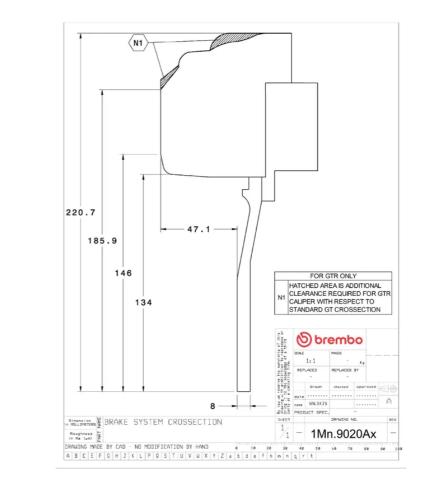

## () brembo

## UPGRADE GT KIT 1M3.9020A\_

The 1M3.9020A\_ GT kit is synonymous with superior performance

Complete braking systems, comprising components derived from the world of motorsports and offering unrivalled levels of technology on the market. They feature aluminium radial-mounted fixed calipers, with opposing pistons. Depending on the type of system and the required performance level, the calipers can either be in two-parts, monoblock or even monoblock machined from solid billet metal. The uprated brake discs can be integral (one-piece) or composite, drilled or slotted.

- Brembo quality
- Safety
- Performance
- Comfort
- Sports driving
- Sporty look

Available in 4 colours

1M3.9020A1

1M3.9020A2

1M3.9020A3

1M3.9020A5





## **Technical specifications**





**COMPATIBLE VEHICLES**