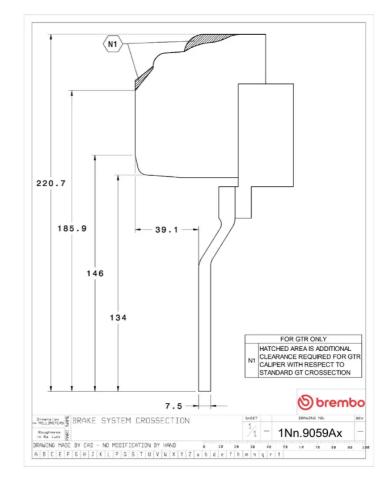

## **Technical specifications**

Axle Diameter Thickness (TH)

Front 380 mm 34 mm

Caliper pistons Disc type Caliper type

6 2 pieces Monoblock

**COMPATIBLE VEHICLES**