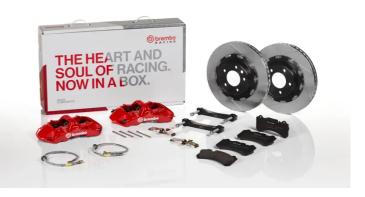

## UPGRADE GT KIT 1N2.8502A\_

The 1N2.8502A\_ GT kit is synonymous with superior performance

Complete braking systems, comprising components derived from the world of motorsports and offering unrivalled levels of technology on the market. They feature aluminium radial-mounted fixed calipers, with opposing pistons. Depending on the type of system and the required performance level, the calipers can either be in two-parts, monoblock or even monoblock machined from solid billet metal. The uprated brake discs can be integral (one-piece) or composite, drilled or slotted.

- Brembo quality
- Safety
- Performance
- Comfort
- Sports driving
- Sporty look

Available in 4 colours

1N2.8502A1

1N2.8502A2

1N2.8502A3

1N2.8502A5