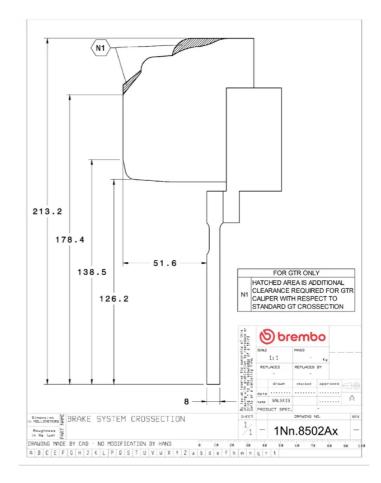

## () brembo

## UPGRADE GT KIT 1N2.8502A\_

The 1N2.8502A\_ GT kit is synonymous with superior performance

Complete braking systems, comprising components derived from the world of motorsports and offering unrivalled levels of technology on the market. They feature aluminium radial-mounted fixed calipers, with opposing pistons. Depending on the type of system and the required performance level, the calipers can either be in two-parts, monoblock or even monoblock machined from solid billet metal. The uprated brake discs can be integral (one-piece) or composite, drilled or slotted.

- Brembo quality
- Safety
- Performance
- Comfort
- Sports driving
- Sporty look

Available in 4 colours

1N2.8502A1

1N2.8502A2

1N2.8502A3

1N2.8502A5





## **Technical specifications**