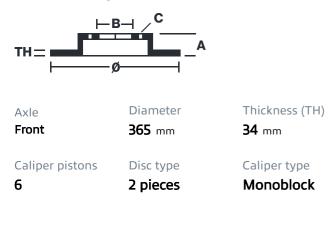

## () brembo

## UPGRADE GT KIT 1N2.8502A\_

The 1N2.8502A\_ GT kit is synonymous with superior performance

Complete braking systems, comprising components derived from the world of motorsports and offering unrivalled levels of technology on the market. They feature aluminium radial-mounted fixed calipers, with opposing pistons. Depending on the type of system and the required performance level, the calipers can either be in two-parts, monoblock or even monoblock machined from solid billet metal. The uprated brake discs can be integral (one-piece) or composite, drilled or slotted.

- Brembo quality
- Safety
- Performance
- Comfort
- Sports driving
- Sporty look

Available in 4 colours

1N2.8502A1

1N2.8502A2

1N2.8502A3

1N2.8502A5





## **Technical specifications**