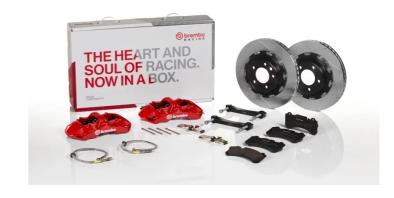

## **UPGRADE GT KIT** 1N2.9046A

## The 1N2.9046A GT kit is synonymous with superior performance

Complete braking systems, comprising components derived from the world of motorsports and offering unrivalled levels of technology on the market. They feature aluminium radial-mounted fixed calipers, with opposing pistons. Depending on the type of system and the required performance level, the calipers can either be in two-parts, monoblock or even monoblock machined from solid billet metal. The uprated brake discs can be integral (one-piece) or composite, drilled or slotted.