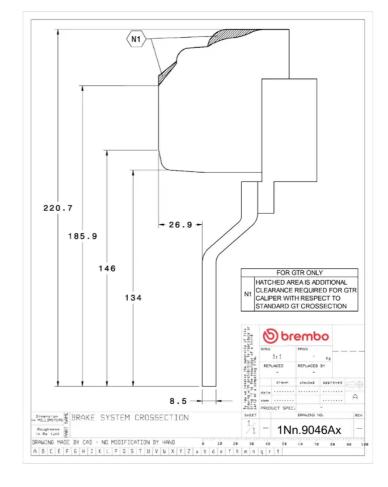

## **Technical specifications**

Axle Diameter Thickness (TH)

**Front** 380 mm 34 mm

Caliper pistons Disc type Caliper type

6 2 pieces Monoblock

**COMPATIBLE VEHICLES**