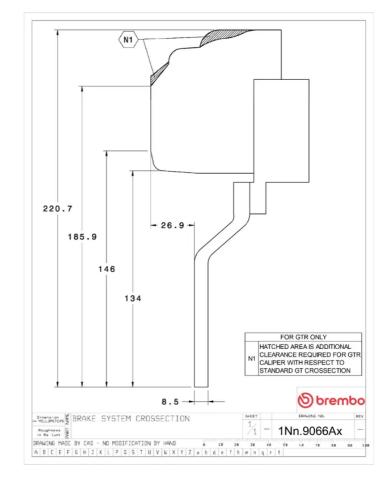

ance

Complete braking systems, comprising components derived from the world of motorsports and offering unrivalled levels of technology on the market. They feature aluminium radial-mounted fixed calipers, with opposing pistons. Depending on the type of system and the required performance level, the calipers can either be in two-parts, monoblock or even monoblock machined from solid billet metal. The uprated brake discs can be integral (one-piece) or composite, drilled or slotted.



- Brembo quality
- ✓ Safety
- ✓ Performance
- ✓ Comfort
- Sports driving
- ✓ Sporty look

## Available in 4 colours

1N3.9066A1

N3.9066A2

1N3.9066A3

1N3.9066A5

## **Technical specifications**



Axle Diameter Thickness (TH)

Front 380 mm 34 mm

Caliper pistons Disc type Caliper type

6 2 pieces Monoblock



**COMPATIBLE VEHICLES**