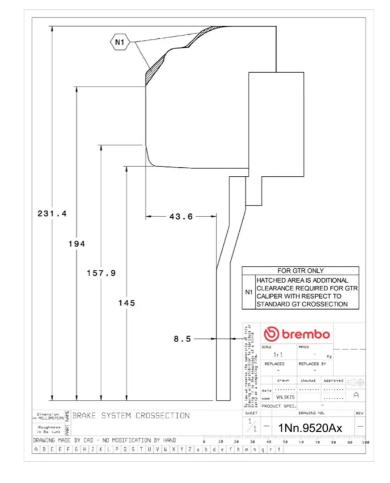

## **Technical specifications**

Axle Diameter Thickness (TH)

**Front** 405 mm 34 mm

Caliper pistons Disc type Caliper type

6 2 pieces Monoblock

**COMPATIBLE VEHICLES**