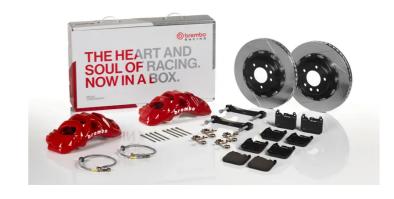

## UPGRADE GT KIT 1Q2.9628A\_

## The 1Q2.9628A\_ GT kit is synonymous with superior performance

Complete braking systems, comprising components derived from the world of motorsports and offering unrivalled levels of technology on the market. They feature aluminium radial-mounted fixed calipers, with opposing pistons. Depending on the type of system and the required performance level, the calipers can either be in two-parts, monoblock or even monoblock machined from solid billet metal. The uprated brake discs can be integral (one-piece) or composite, drilled or slotted.

## **Technical specifications**

Axle Diameter Thickness (TH)

Front 412 mm 38 mm

Caliper pistons Disc type Caliper type

8 2 pieces BM monoblock

**COMPATIBLE VEHICLES**