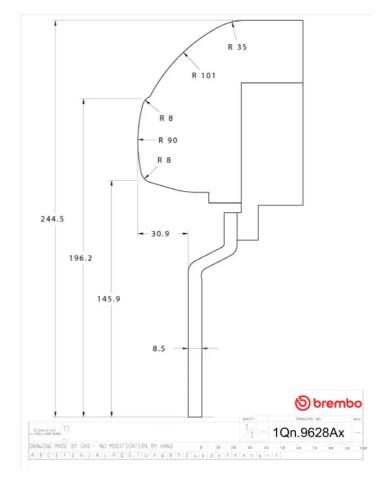

## UPGRADE GT KIT 1Q2.9628A\_

## **Technical specifications**

Axle Diameter Thickness (TH)

Front 412 mm 38 mm

Caliper pistons Disc type Caliper type

8 2 pieces BM monoblock

**COMPATIBLE VEHICLES**