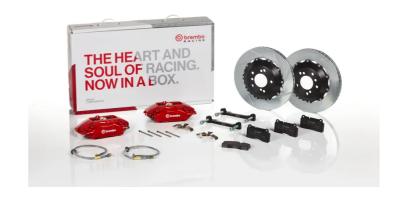

## UPGRADE GT KIT 2C2.6009A\_

## The 2C2.6009A\_ GT kit is synonymous with superior performance

Complete braking systems, comprising components derived from the world of motorsports and offering unrivalled levels of technology on the market. They feature aluminium radial-mounted fixed calipers, with opposing pistons. Depending on the type of system and the required performance level, the calipers can either be in two-parts, monoblock or even monoblock machined from solid billet metal. The uprated brake discs can be integral (one-piece) or composite, drilled or slotted.