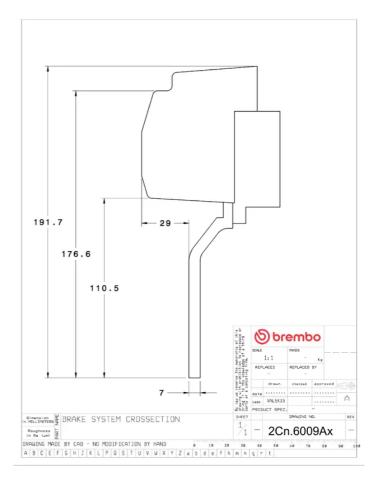

## **Technical specifications**

Axle Diameter Thickness (TH)

**Rear** 328 mm 28 mm

Caliper pistons Disc type Caliper type

4 2 pieces 2 pieces

**COMPATIBLE VEHICLES**