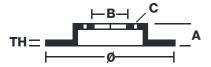

## **Technical specifications**

Axle Diameter Thickness (TH)

**Rear** 328 mm 28 mm

Caliper pistons Disc type Caliper type

4 2 pieces 2 pieces

**COMPATIBLE VEHICLES**