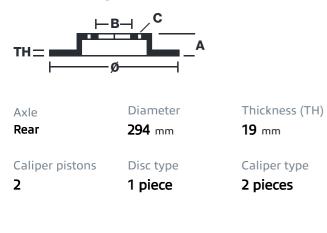

## () brembo

## UPGRADE GT KIT 2E4.4002A\_

The 2E4.4002A\_ GT kit is synonymous with superior performance

Complete braking systems, comprising components derived from the world of motorsports and offering unrivalled levels of technology on the market. They feature aluminium radial-mounted fixed calipers, with opposing pistons. Depending on the type of system and the required performance level, the calipers can either be in two-parts, monoblock or even monoblock machined from solid billet metal. The uprated brake discs can be integral (one-piece) or composite, drilled or slotted.

- Brembo quality
- Safety
- Performance
- Comfort
- Sports driving
- Sporty look

Available in 3 colours

2E4.4002A1

2E4.4002A2

2E4.4002A3





## **Technical specifications**





**COMPATIBLE VEHICLES**