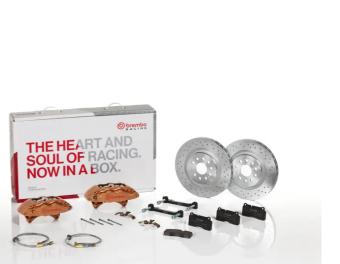

## UPGRADE GT KIT 2E4.4002A\_

The 2E4.4002A\_ GT kit is synonymous with superior performance

Complete braking systems, comprising components derived from the world of motorsports and offering unrivalled levels of technology on the market. They feature aluminium radial-mounted fixed calipers, with opposing pistons. Depending on the type of system and the required performance level, the calipers can either be in two-parts, monoblock or even monoblock machined from solid billet metal. The uprated brake discs can be integral (one-piece) or composite, drilled or slotted.

- Brembo quality
- Safety
- Performance
- Comfort
- Sports driving
- Sporty look

Available in 3 colours

2E4.4002A1

2E4.4002A2

2E4.4002A3