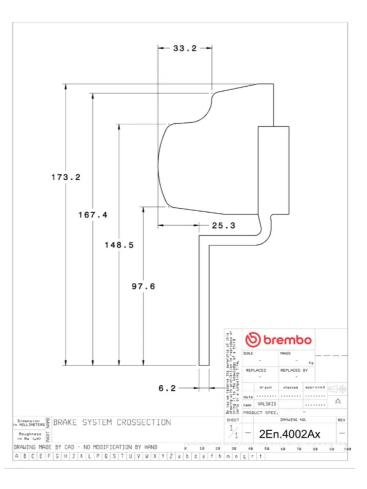

## () brembo

## UPGRADE GT KIT 2E4.4002A\_

The 2E4.4002A\_ GT kit is synonymous with superior performance

Complete braking systems, comprising components derived from the world of motorsports and offering unrivalled levels of technology on the market. They feature aluminium radial-mounted fixed calipers, with opposing pistons. Depending on the type of system and the required performance level, the calipers can either be in two-parts, monoblock or even monoblock machined from solid billet metal. The uprated brake discs can be integral (one-piece) or composite, drilled or slotted.

- Brembo quality
- Safety
- Performance
- Comfort
- Sports driving
- Sporty look

Available in 3 colours

2E4.4002A1

2E4.4002A2

2E4.4002A3





## **Technical specifications**





**COMPATIBLE VEHICLES**