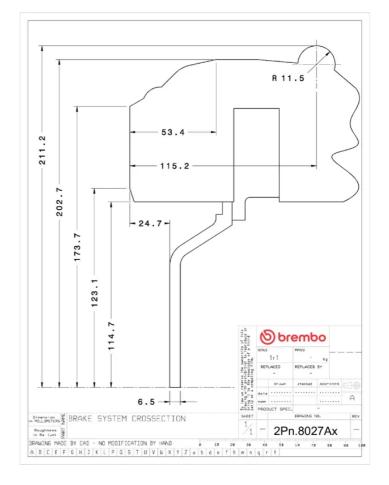

## **Technical specifications**

Axle Diameter Thickness (TH)

**Rear** 345 mm 28 mm

Caliper pistons Disc type Caliper type

4 2 pieces Monoblock

**COMPATIBLE VEHICLES**