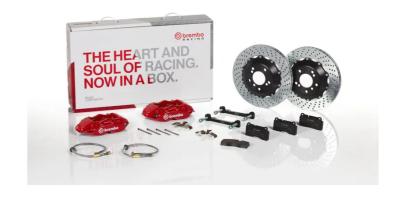

## UPGRADE GT KIT 2P1.8027A\_

## The 2P1.8027A\_ GT kit is synonymous with superior performance

Complete braking systems, comprising components derived from the world of motorsports and offering unrivalled levels of technology on the market. They feature aluminium radial-mounted fixed calipers, with opposing pistons. Depending on the type of system and the required performance level, the calipers can either be in two-parts, monoblock or even monoblock machined from solid billet metal. The uprated brake discs can be integral (one-piece) or composite, drilled or slotted.

- Brembo quality
- ✓ Safety
- Performance
- ✓ Comfort
- Sports driving
- Sporty look

## Available in 4 colours

**2**P1.8027A1

P1.8027A2

2P1.8027A3

- :

2P1.8027A5