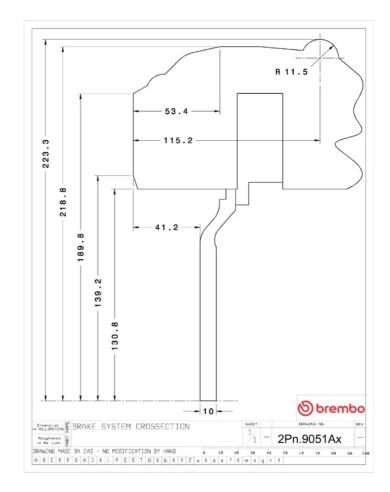

## **Technical specifications**

Axle Diameter Thickness (TH)

**Rear** 380 mm 28 mm

Caliper pistons Disc type Caliper type

4 2 pieces Monoblock

**COMPATIBLE VEHICLES**