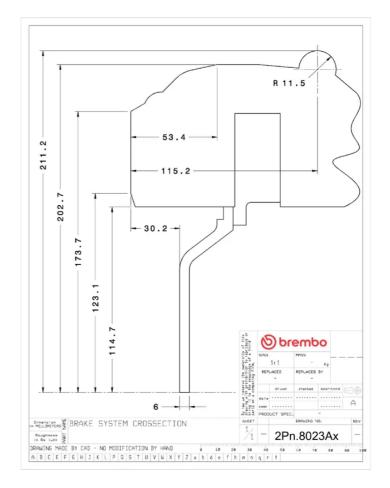

## **Technical specifications**

Axle Diameter Thickness (TH)

**Rear** 345 mm 28 mm

Caliper pistons Disc type Caliper type

4 2 pieces Monoblock

**COMPATIBLE VEHICLES**