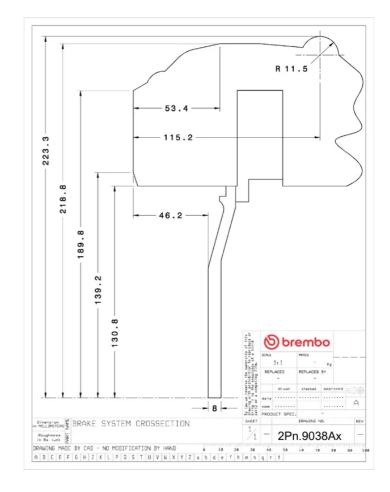

## **Technical specifications**

Axle Diameter Thickness (TH)

**Rear** 380 mm 28 mm

Caliper pistons Disc type Caliper type

4 2 pieces Monoblock

**COMPATIBLE VEHICLES**