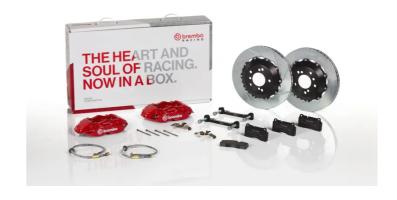

## UPGRADE GT KIT 2P2.9038A\_

## The 2P2.9038A\_ GT kit is synonymous with superior performance

Complete braking systems, comprising components derived from the world of motorsports and offering unrivalled levels of technology on the market. They feature aluminium radial-mounted fixed calipers, with opposing pistons. Depending on the type of system and the required performance level, the calipers can either be in two-parts, monoblock or even monoblock machined from solid billet metal. The uprated brake discs can be integral (one-piece) or composite, drilled or slotted.

## Available in 4 colours

2P2.9038A1

P2.9038A2

2P2.9038A3

2F

2P2.9038A5