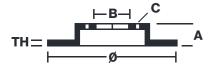

## **Technical specifications**

Axle Diameter Thickness (TH)

**Rear** 345 mm 28 mm

Caliper pistons Disc type Caliper type

4 2 pieces Monoblock

**COMPATIBLE VEHICLES**