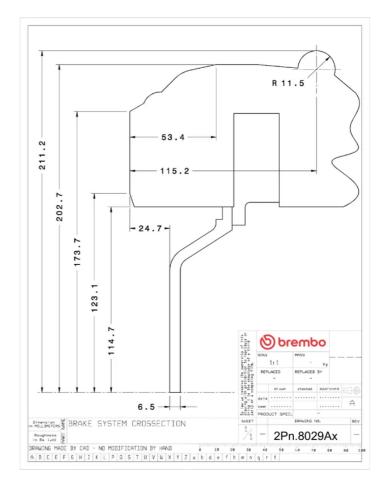

## **Technical specifications**

Axle Diameter Thickness (TH)

**Rear** 345 mm 28 mm

Caliper pistons Disc type Caliper type

4 2 pieces Monoblock

**COMPATIBLE VEHICLES**