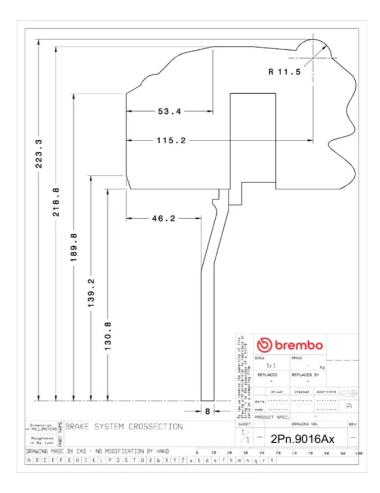

## () brembo

## UPGRADE GT KIT 2P3.9016A\_

The 2P3.9016A\_ GT kit is synonymous with superior performance

Complete braking systems, comprising components derived from the world of motorsports and offering unrivalled levels of technology on the market. They feature aluminium radial-mounted fixed calipers, with opposing pistons. Depending on the type of system and the required performance level, the calipers can either be in two-parts, monoblock or even monoblock machined from solid billet metal. The uprated brake discs can be integral (one-piece) or composite, drilled or slotted.

- Brembo quality
- Safety
- Performance
- Comfort
- Sports driving
- Sporty look

Available in 4 colours

2P3.9016A1

2P3.9016A2

2P3.9016A3 - 2P3.9016A5





## **Technical specifications**





**COMPATIBLE VEHICLES**