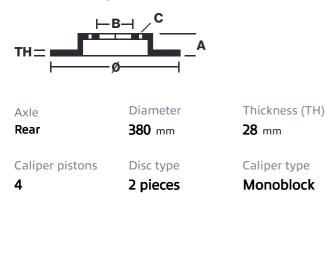

## () brembo

## UPGRADE GT KIT 2P3.9016A\_

The 2P3.9016A\_ GT kit is synonymous with superior performance

Complete braking systems, comprising components derived from the world of motorsports and offering unrivalled levels of technology on the market. They feature aluminium radial-mounted fixed calipers, with opposing pistons. Depending on the type of system and the required performance level, the calipers can either be in two-parts, monoblock or even monoblock machined from solid billet metal. The uprated brake discs can be integral (one-piece) or composite, drilled or slotted.

- Brembo quality
- Safety
- Performance
- Comfort
- Sports driving
- Sporty look

Available in 4 colours

2P3.9016A1

2P3.9016A2

2P3.9016A3 - 2P3.9016A5





## **Technical specifications**





**COMPATIBLE VEHICLES**