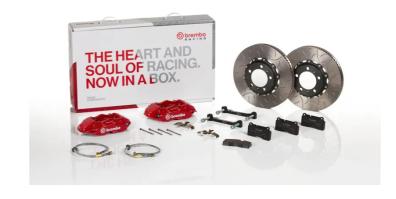

## UPGRADE GT KIT 2P3.9054A\_

## The 2P3.9054A\_ GT kit is synonymous with superior performance

Complete braking systems, comprising components derived from the world of motorsports and offering unrivalled levels of technology on the market. They feature aluminium radial-mounted fixed calipers, with opposing pistons. Depending on the type of system and the required performance level, the calipers can either be in two-parts, monoblock or even monoblock machined from solid billet metal. The uprated brake discs can be integral (one-piece) or composite, drilled or slotted.