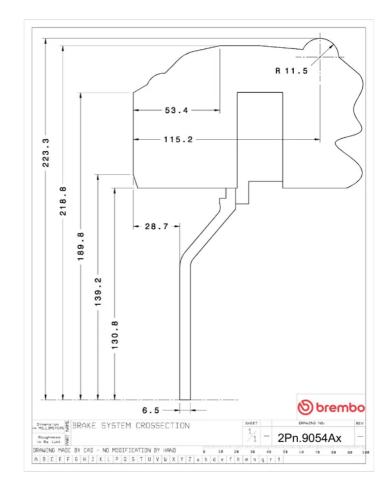

## **Technical specifications**

Axle Diameter Thickness (TH)

**Rear** 380 mm 28 mm

Caliper pistons Disc type Caliper type

4 2 pieces Monoblock

**COMPATIBLE VEHICLES**