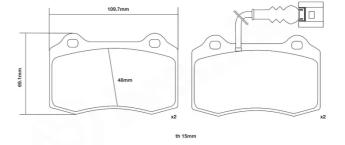

## **Technical specifications**

Width 110 mm

Thickness 15 mm

WVA number 24143

Axle Front and rear

EAN code 8020584601921

**COMPATIBLE VEHICLES** 