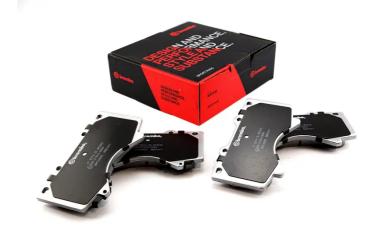

## SPORT | HP2 BRAKE PADS 07.B314.25

## The 07.B314.25 brake pad is synonymous with reliability

HP2 brake pads offer outstanding cold performance a good bite, superior fading resistance, and friction stability in all conditions and low dust levels. Thanks to the friction material, they provide significant advantages over their competitors. Designed to be interchangeable with original equipment brake pads (OE), they are approved to ECE-R90.

- ✓ OE-equivalent
- Brembo quality
- ✓ ECE-R90 certificate
- ✓ Safety
- Performance
- ✓ Comfort
- Sports driving
- ✓ Sporty look

144 mm