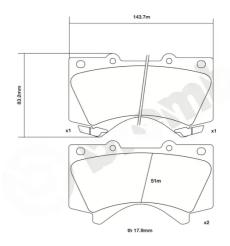

- ✓ OE-equivalent
- Brembo quality
- ✓ ECE-R90 certificate
- ✓ Safety
- Performance
- ✓ Comfort
- Sports driving
- ✓ Sporty look

144 mm

## **Technical specifications**

Width Thickness

18 mm

WVA number Axle **24384,24385,24386** Rear

EAN code 8020584602140

**COMPATIBLE VEHICLES**