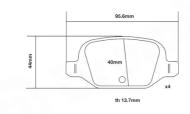

## **Technical specifications**

Width Thickness **96** mm **14** mm

WVA number Axle 23601 Rear

EAN code 8020584603017