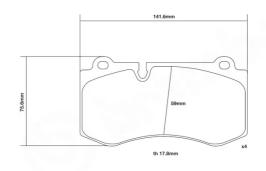

## **Technical specifications**

Width Thickness 142 mm 18 mm

Wear indicator

Prepared for wear

23960

Axle

Front

EAN code **8020584603819** 