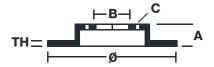

## **Technical specifications**

Diameter Ø

Thickness (TH) **4** mm

Number of holes

Brake disc type

190 mm

3

Hole diameter

Centering (B)

**9** mm

**58** mm

Surface width

Holes fixing (C)

Fixed

**9** mm

Units per box