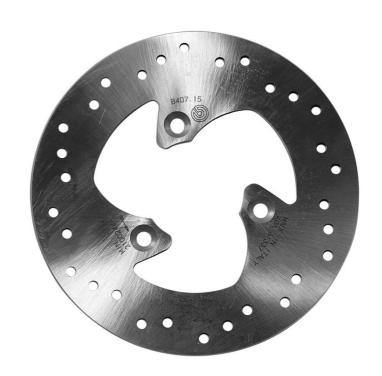

## **SERIE ORO FIXED 68B40715**

## The 68B40715 brake disc is synonymous with reliability

Brembo Serie Oro brake discs are fully interchangeable with an Original Equipment brake disc. The Serie Oro fixed discs are made from a single piece of stainless steel. Resulting from a specific study of machining tolerances, the special conformation of Brembo discs allows braking torque to be transmitted more effectively while offering better resistance to thermal and mechanical stress. The Serie Oro was the range with which Brembo entered the racing world in the mid-1970s, quickly becoming the industry benchmark for discs.

## **Technical specifications**

Diameter Ø

Thickness (TH) **4** mm

Number of holes

Brake disc type

190 mm

3

Hole diameter

Centering (B)

**9** mm

**58** mm

Surface width

Holes fixing (C)

Fixed

**9** mm

Units per box