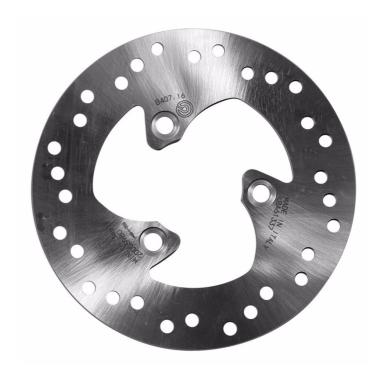

## **SERIE ORO FIXED 68B40716**

## The 68B40716 brake disc is synonymous with reliability

Brembo Serie Oro brake discs are fully interchangeable with an Original Equipment brake disc. The Serie Oro fixed discs are made from a single piece of stainless steel. Resulting from a specific study of machining tolerances, the special conformation of Brembo discs allows braking torque to be transmitted more effectively while offering better resistance to thermal and mechanical stress. The Serie Oro was the range with which Brembo entered the racing world in the mid-1970s, quickly becoming the industry benchmark for discs.