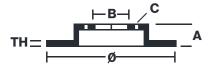

## **Technical specifications**

Diameter Ø

Thickness (TH)

Number of holes

**190** mm

**3,5** mm

3

Hole diameter

Centering (B)

**10,5** mm

58 mm

Holes fixing (C)

Brake disc type **Fixed** 

Surface width

**10,5** mm

Units per box