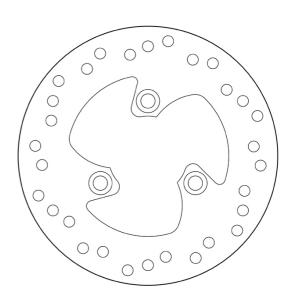

## **SERIE ORO FIXED 68B40716**

## The 68B40716 brake disc is synonymous with reliability

Brembo Serie Oro brake discs are fully interchangeable with an Original Equipment brake disc. The Serie Oro fixed discs are made from a single piece of stainless steel. Resulting from a specific study of machining tolerances, the special conformation of Brembo discs allows braking torque to be transmitted more effectively while offering better resistance to thermal and mechanical stress. The Serie Oro was the range with which Brembo entered the racing world in the mid-1970s, quickly becoming the industry benchmark for discs.