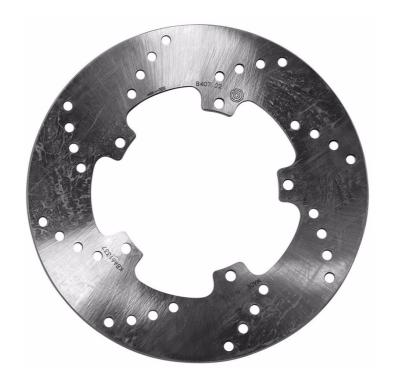

## **SERIE ORO FIXED 68B40722**

## The 68B40722 brake disc is synonymous with reliability

Brembo Serie Oro brake discs are fully interchangeable with an Original Equipment brake disc. The Serie Oro fixed discs are made from a single piece of stainless steel. Resulting from a specific study of machining tolerances, the special conformation of Brembo discs allows braking torque to be transmitted more effectively while offering better resistance to thermal and mechanical stress. The Serie Oro was the range with which Brembo entered the racing world in the mid-1970s, quickly becoming the industry benchmark for discs.

## **Technical specifications**

Diameter Ø

Thickness (TH) **4** mm

Number of holes

200 mm

5

Hole diameter

Centering (B)

**6,5** mm

Brake disc type Fixed

Surface width

Holes fixing (C)

6,5 mm

96 mm

Units per box

**COMPATIBLE VEHICLES**