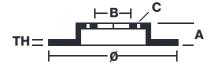

#### **Technical specifications**

| Diameter Ø <b>220</b> mm    | Thickness (TH) <b>4</b> mm | Nu<br>5    |
|-----------------------------|----------------------------|------------|
| Hole diameter <b>8,5</b> mm | Centering (B) <b>60</b> mm | Bra<br>Fix |
| Surface width               | Holes fixing (C)           |            |

### 8,5 mm

Units per box

1

-

Number of holes 5

Brake disc type Fixed