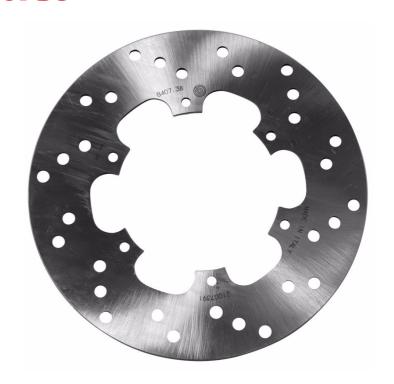

## **SERIE ORO FIXED 68B40738**

## The 68B40738 brake disc is synonymous with reliability

Brembo Serie Oro brake discs are fully interchangeable with an Original Equipment brake disc. The Serie Oro fixed discs are made from a single piece of stainless steel. Resulting from a specific study of machining tolerances, the special conformation of Brembo discs allows braking torque to be transmitted more effectively while offering better resistance to thermal and mechanical stress. The Serie Oro was the range with which Brembo entered the racing world in the mid-1970s, quickly becoming the industry benchmark for discs.

## **Technical specifications**

Diameter Ø

Thickness (TH)

Number of holes

**220** mm **4** mm 6

Hole diameter

Centering (B)

Brake disc type

**6,5** mm 105 mm Fixed

Surface width

Holes fixing (C)

6,5 mm

Units per box

**COMPATIBLE VEHICLES**