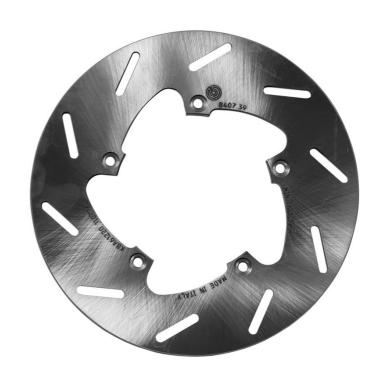

## **SERIE ORO FIXED 68B40739**

## The 68B40739 brake disc is synonymous with reliability

Brembo Serie Oro brake discs are fully interchangeable with an Original Equipment brake disc. The Serie Oro fixed discs are made from a single piece of stainless steel. Resulting from a specific study of machining tolerances, the special conformation of Brembo discs allows braking torque to be transmitted more effectively while offering better resistance to thermal and mechanical stress. The Serie Oro was the range with which Brembo entered the racing world in the mid-1970s, quickly becoming the industry benchmark for discs.