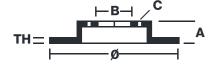

## **Technical specifications**

Diameter Ø

Thickness (TH)

Number of holes

**220** mm

**4** mm

5

Hole diameter

Centering (B)

**6,25** mm

(B) Brake disc type
Fixed

Surface width

Holes fixing (C)

6,25 mm

105 mm

Units per box