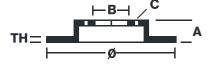

## **Technical specifications**

Diameter Ø

Thickness (TH)

Number of holes

220 mm

**4,5** mm

3

Hole diameter

Centering (B)

10,5 mm

Brake disc type **88** mm

Fixed

Surface width

Holes fixing (C)

10,5 mm

Units per box