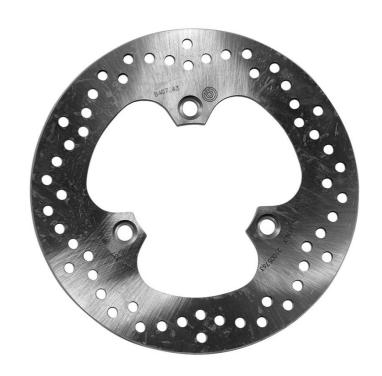

## **SERIE ORO FIXED 68B40743**

## The 68B40743 brake disc is synonymous with reliability

Brembo Serie Oro brake discs are fully interchangeable with an Original Equipment brake disc. The Serie Oro fixed discs are made from a single piece of stainless steel. Resulting from a specific study of machining tolerances, the special conformation of Brembo discs allows braking torque to be transmitted more effectively while offering better resistance to thermal and mechanical stress. The Serie Oro was the range with which Brembo entered the racing world in the mid-1970s, quickly becoming the industry benchmark for discs.