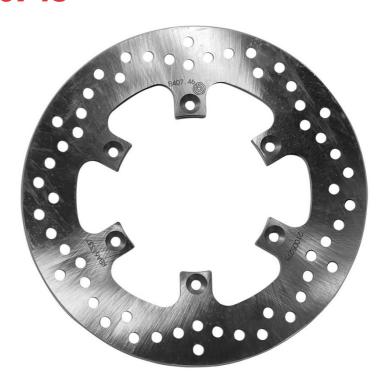

## **SERIE ORO FIXED 68B40746**

## The 68B40746 brake disc is synonymous with reliability

Brembo Serie Oro brake discs are fully interchangeable with an Original Equipment brake disc. The Serie Oro fixed discs are made from a single piece of stainless steel. Resulting from a specific study of machining tolerances, the special conformation of Brembo discs allows braking torque to be transmitted more effectively while offering better resistance to thermal and mechanical stress. The Serie Oro was the range with which Brembo entered the racing world in the mid-1970s, quickly becoming the industry benchmark for discs.

## **Technical specifications**

Diameter Ø

Thickness (TH)

Number of holes

**220** mm

**4,5** mm

Hole diameter

Centering (B)

**6,5** mm

Brake disc type

100 mm

Fixed

Surface width

Holes fixing (C)

6,5 mm

Units per box