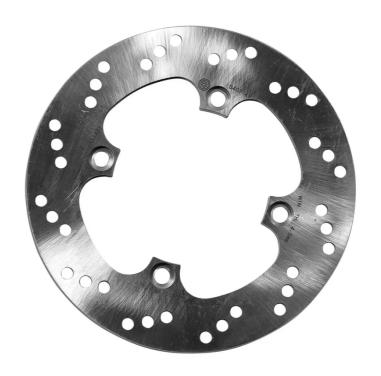

## **SERIE ORO FIXED 68B40749**

## The 68B40749 brake disc is synonymous with reliability

Brembo Serie Oro brake discs are fully interchangeable with an Original Equipment brake disc. The Serie Oro fixed discs are made from a single piece of stainless steel. Resulting from a specific study of machining tolerances, the special conformation of Brembo discs allows braking torque to be transmitted more effectively while offering better resistance to thermal and mechanical stress. The Serie Oro was the range with which Brembo entered the racing world in the mid-1970s, quickly becoming the industry benchmark for discs.

## **Technical specifications**

Diameter Ø

Thickness (TH)

Number of holes

**220** mm

**5** mm

4

Hole diameter

Centering (B) 105 mm

10,5 mm

**10,5** mm

Brake disc type

Surface width Holes fixing (C)

Fixed

Units per box

4