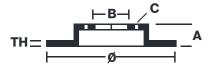

## **Technical specifications**

Diameter Ø

Thickness (TH)

Number of holes

**220** mm

**5** mm

4

Hole diameter

Centering (B) 105 mm

10,5 mm

**10,5** mm

Brake disc type

Surface width Holes fixing (C)

Fixed

Units per box

4