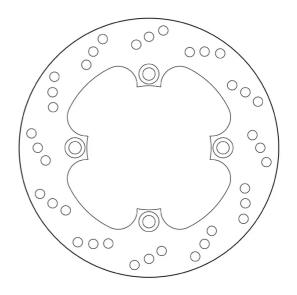

## **SERIE ORO FIXED 68B40749**

## The 68B40749 brake disc is synonymous with reliability

Brembo Serie Oro brake discs are fully interchangeable with an Original Equipment brake disc. The Serie Oro fixed discs are made from a single piece of stainless steel. Resulting from a specific study of machining tolerances, the special conformation of Brembo discs allows braking torque to be transmitted more effectively while offering better resistance to thermal and mechanical stress. The Serie Oro was the range with which Brembo entered the racing world in the mid-1970s, quickly becoming the industry benchmark for discs.

## **Technical specifications**

Diameter Ø

Thickness (TH)

Number of holes

**220** mm

**5** mm

4

Hole diameter

Centering (B) 105 mm

10,5 mm

**10,5** mm

Brake disc type

Surface width Holes fixing (C)

Fixed

Units per box

4