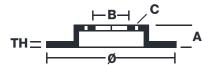

## **Technical specifications**

Diameter Ø

Thickness (TH)

Number of holes

**220** mm

**5** mm

b

Hole diameter

Centering (B)

8,5 mm

115 mm Fixe

11

Brake disc type **Fixed** 

Surface width

Holes fixing (C)

**8,5** mm