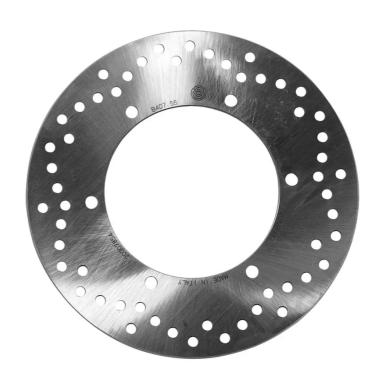

## **SERIE ORO FIXED 68B40755**

## The 68B40755 brake disc is synonymous with reliability

Brembo Serie Oro brake discs are fully interchangeable with an Original Equipment brake disc. The Serie Oro fixed discs are made from a single piece of stainless steel. Resulting from a specific study of machining tolerances, the special conformation of Brembo discs allows braking torque to be transmitted more effectively while offering better resistance to thermal and mechanical stress. The Serie Oro was the range with which Brembo entered the racing world in the mid-1970s, quickly becoming the industry benchmark for discs.

## **Technical specifications**

Diameter Ø

Thickness (TH)

Number of holes

**220** mm

**5** mm

b

Hole diameter

Centering (B)

8,5 mm

115 mm Fixe

11

Brake disc type **Fixed** 

Surface width

Holes fixing (C)

**8,5** mm