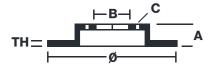

## **Technical specifications**

| Diameter Ø    | Thickness (TH) |
|---------------|----------------|
| <b>240</b> mm | <b>4</b> mm    |
| Hole diameter | Centering (B)  |
| <b>6,5</b> mm | <b>118</b> mm  |

Holes fixing (C)

6,5 mm

Surface width

Units per box

1

COMPATIBLE VEHICLES

Number of holes 4

Brake disc type Fixed