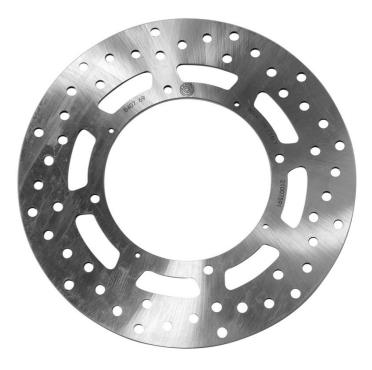

## The 68B40769 brake disc is synonymous with reliability

Brembo Serie Oro brake discs are fully interchangeable with an Original Equipment brake disc. The Serie Oro fixed discs are made from a single piece of stainless steel. Resulting from a specific study of machining tolerances, the special conformation of Brembo discs allows braking torque to be transmitted more effectively while offering better resistance to thermal and mechanical stress. The Serie Oro was the range with which Brembo entered the racing world in the mid-1970s, quickly becoming the industry benchmark for discs.