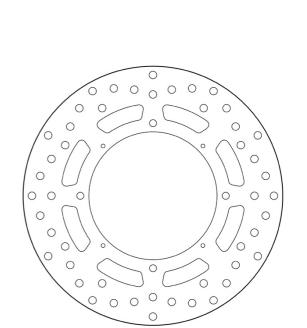

## The 68B40769 brake disc is synonymous with reliability

Brembo Serie Oro brake discs are fully interchangeable with an Original Equipment brake disc. The Serie Oro fixed discs are made from a single piece of stainless steel. Resulting from a specific study of machining tolerances, the special conformation of Brembo discs allows braking torque to be transmitted more effectively while offering better resistance to thermal and mechanical stress. The Serie Oro was the range with which Brembo entered the racing world in the mid-1970s, quickly becoming the industry benchmark for discs.