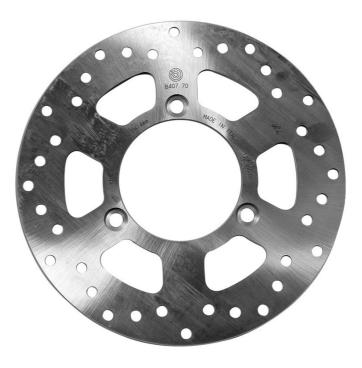

## The 68B40770 brake disc is synonymous with reliability

Brembo Serie Oro brake discs are fully interchangeable with an Original Equipment brake disc. The Serie Oro fixed discs are made from a single piece of stainless steel. Resulting from a specific study of machining tolerances, the special conformation of Brembo discs allows braking torque to be transmitted more effectively while offering better resistance to thermal and mechanical stress. The Serie Oro was the range with which Brembo entered the racing world in the mid-1970s, quickly becoming the industry benchmark for discs.