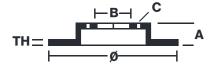

## **Technical specifications**

| Diameter Ø<br><b>240</b> mm  | Thickness (TH) 4,5 mm      | Number of holes<br>3     |
|------------------------------|----------------------------|--------------------------|
| Hole diameter <b>10,5</b> mm | Centering (B) <b>89</b> mm | Brake disc type<br>Fixed |
| Surface width                | Holes fixing (C) 10,5 mm   |                          |