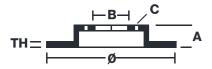

## **Technical specifications**

Diameter Ø

Thickness (TH)

Number of holes

240 mm **4** mm

Hole diameter

Centering (B) 105 mm

Brake disc type Fixed

**6,5** mm

Surface width

Holes fixing (C)

6,5 mm

Units per box

**COMPATIBLE VEHICLES**