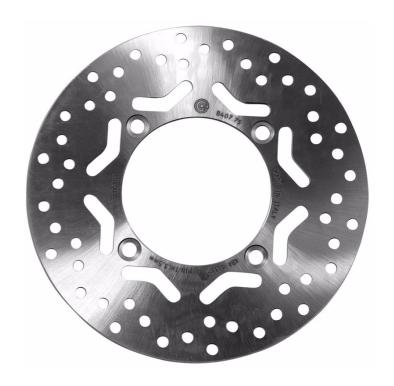

## **SERIE ORO FIXED 68B40775**

## The 68B40775 brake disc is synonymous with reliability

Brembo Serie Oro brake discs are fully interchangeable with an Original Equipment brake disc. The Serie Oro fixed discs are made from a single piece of stainless steel. Resulting from a specific study of machining tolerances, the special conformation of Brembo discs allows braking torque to be transmitted more effectively while offering better resistance to thermal and mechanical stress. The Serie Oro was the range with which Brembo entered the racing world in the mid-1970s, quickly becoming the industry benchmark for discs.

## **Technical specifications**

Diameter Ø

Thickness (TH)

Number of holes

**240** mm

**4** mm

4

Hole diameter

Centering (B)

**10,5** mm

Brake disc type **Fixed** 

Surface width

Holes fixing (C)

**10,5** mm

105 mm

Units per box