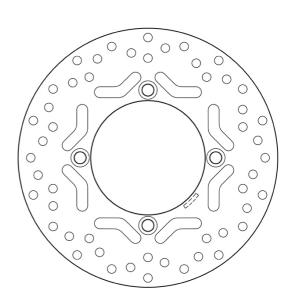

## **SERIE ORO FIXED 68B40775**

## The 68B40775 brake disc is synonymous with reliability

Brembo Serie Oro brake discs are fully interchangeable with an Original Equipment brake disc. The Serie Oro fixed discs are made from a single piece of stainless steel. Resulting from a specific study of machining tolerances, the special conformation of Brembo discs allows braking torque to be transmitted more effectively while offering better resistance to thermal and mechanical stress. The Serie Oro was the range with which Brembo entered the racing world in the mid-1970s, quickly becoming the industry benchmark for discs.