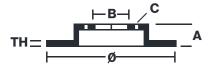

## **Technical specifications**

Diameter Ø

Thickness (TH)

Number of holes

**240** mm

**4** mm

4

Hole diameter

Centering (B)

**10,5** mm

Brake disc type **Fixed** 

Surface width

Holes fixing (C)

**10,5** mm

105 mm

Units per box