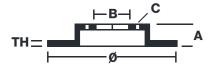

## **Technical specifications**

Diameter Ø

240 mm

**5** mm

Number of holes

Hole diameter

Centering (B)

Thickness (TH)

Brake disc type Fixed

10,5 mm

Holes fixing (C)

105 mm

Surface width

10,5 mm

Units per box

**COMPATIBLE VEHICLES**