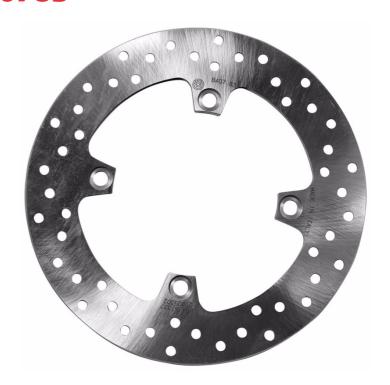

## **SERIE ORO FIXED 68B40783**

## The 68B40783 brake disc is synonymous with reliability

Brembo Serie Oro brake discs are fully interchangeable with an Original Equipment brake disc. The Serie Oro fixed discs are made from a single piece of stainless steel. Resulting from a specific study of machining tolerances, the special conformation of Brembo discs allows braking torque to be transmitted more effectively while offering better resistance to thermal and mechanical stress. The Serie Oro was the range with which Brembo entered the racing world in the mid-1970s, quickly becoming the industry benchmark for discs.

## **Technical specifications**

Diameter Ø

Thickness (TH)

Number of holes

**240** mm

**5** mm

4

Hole diameter

Centering (B) 116,5 mm

Brake disc type

10,5 mm

Fixed

Surface width

Holes fixing (C)

10,5 mm

Units per box