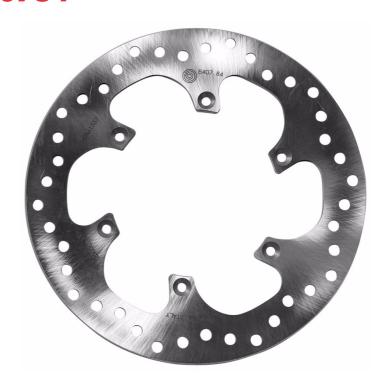

## **SERIE ORO FIXED 68B40784**

## The 68B40784 brake disc is synonymous with reliability

Brembo Serie Oro brake discs are fully interchangeable with an Original Equipment brake disc. The Serie Oro fixed discs are made from a single piece of stainless steel. Resulting from a specific study of machining tolerances, the special conformation of Brembo discs allows braking torque to be transmitted more effectively while offering better resistance to thermal and mechanical stress. The Serie Oro was the range with which Brembo entered the racing world in the mid-1970s, quickly becoming the industry benchmark for discs.

## **Technical specifications**

Diameter Ø

Thickness (TH)

Number of holes

**240** mm

**4** mm

6

Hole diameter

Centering (B)

**6,5** mm

Brake disc type **Fixed** 

ı ixc

Surface width

Holes fixing (C)

6,5 mm

118 mm