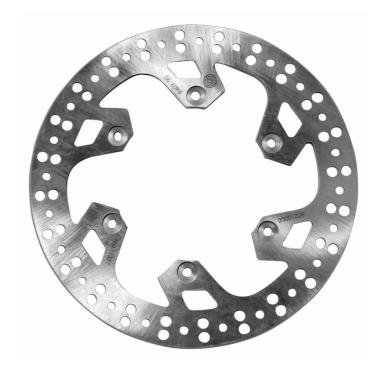

## **SERIE ORO FIXED 68B40790**

## The 68B40790 brake disc is synonymous with reliability

Brembo Serie Oro brake discs are fully interchangeable with an Original Equipment brake disc. The Serie Oro fixed discs are made from a single piece of stainless steel. Resulting from a specific study of machining tolerances, the special conformation of Brembo discs allows braking torque to be transmitted more effectively while offering better resistance to thermal and mechanical stress. The Serie Oro was the range with which Brembo entered the racing world in the mid-1970s, quickly becoming the industry benchmark for discs.

## **Technical specifications**

Diameter Ø

Thickness (TH)

Number of holes

244 mm

**4** mm

6

Hole diameter

Centering (B)

**6,5** mm

Brake disc type 115 mm

Fixed

Surface width

Holes fixing (C)

6,5 mm

Units per box