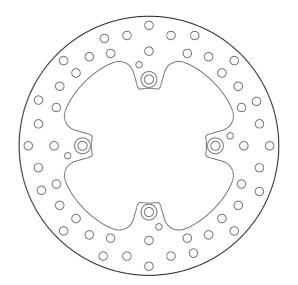

## SERIE ORO FIXED 68B40792

## The 68B40792 brake disc is synonymous with reliability

Brembo Serie Oro brake discs are fully interchangeable with an Original Equipment brake disc. The Serie Oro fixed discs are made from a single piece of stainless steel. Resulting from a specific study of machining tolerances, the special conformation of Brembo discs allows braking torque to be transmitted more effectively while offering better resistance to thermal and mechanical stress. The Serie Oro was the range with which Brembo entered the racing world in the mid-1970s, quickly becoming the industry benchmark for discs.