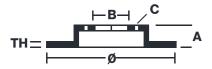

## **Technical specifications**

Diameter Ø

Thickness (TH)

Number of holes

**240** mm

**3** mm

101 mm

6

Hole diameter

Centering (B)

**6,25** mm

Brake disc type **Fixed** 

ı ixcu

Surface width

Holes fixing (C)

6,25 mm