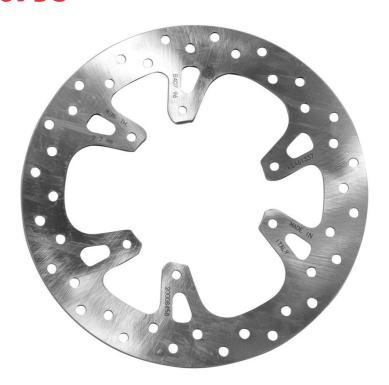

## **SERIE ORO FIXED 68B40796**

## The 68B40796 brake disc is synonymous with reliability

Brembo Serie Oro brake discs are fully interchangeable with an Original Equipment brake disc. The Serie Oro fixed discs are made from a single piece of stainless steel. Resulting from a specific study of machining tolerances, the special conformation of Brembo discs allows braking torque to be transmitted more effectively while offering better resistance to thermal and mechanical stress. The Serie Oro was the range with which Brembo entered the racing world in the mid-1970s, quickly becoming the industry benchmark for discs.

## **Technical specifications**

Diameter Ø

Thickness (TH)

Number of holes

**240** mm

**3** mm

101 mm

6

Hole diameter

Centering (B)

**6,25** mm

Brake disc type **Fixed** 

ı ixcu

Surface width

Holes fixing (C)

6,25 mm