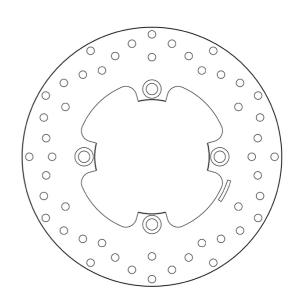

## **SERIE ORO FIXED 68B40797**

## The 68B40797 brake disc is synonymous with reliability

Brembo Serie Oro brake discs are fully interchangeable with an Original Equipment brake disc. The Serie Oro fixed discs are made from a single piece of stainless steel. Resulting from a specific study of machining tolerances, the special conformation of Brembo discs allows braking torque to be transmitted more effectively while offering better resistance to thermal and mechanical stress. The Serie Oro was the range with which Brembo entered the racing world in the mid-1970s, quickly becoming the industry benchmark for discs.