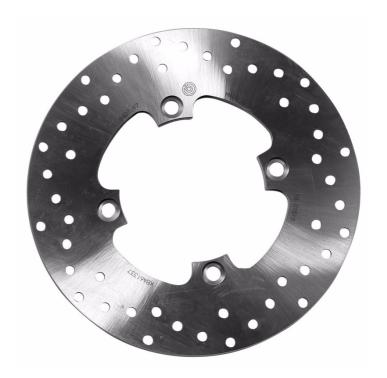

## **SERIE ORO FIXED 68B40797**

## The 68B40797 brake disc is synonymous with reliability

Brembo Serie Oro brake discs are fully interchangeable with an Original Equipment brake disc. The Serie Oro fixed discs are made from a single piece of stainless steel. Resulting from a specific study of machining tolerances, the special conformation of Brembo discs allows braking torque to be transmitted more effectively while offering better resistance to thermal and mechanical stress. The Serie Oro was the range with which Brembo entered the racing world in the mid-1970s, quickly becoming the industry benchmark for discs.