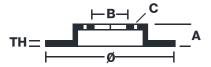

## **Technical specifications**

Diameter Ø

Thickness (TH) 240 mm **6** mm

Number of holes

Centering (B)

Hole diameter

105 mm

Brake disc type

10,5 mm

Fixed

Surface width

Holes fixing (C)

10,5 mm

Units per box

**COMPATIBLE VEHICLES**