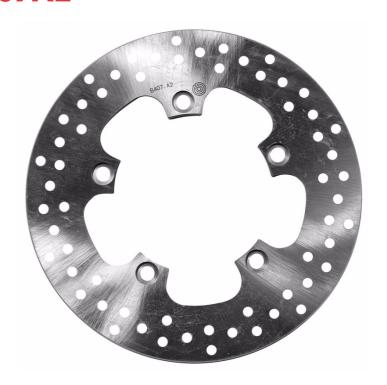

## **SERIE ORO FIXED 68B407A2**

## The 68B407A2 brake disc is synonymous with reliability

Brembo Serie Oro brake discs are fully interchangeable with an Original Equipment brake disc. The Serie Oro fixed discs are made from a single piece of stainless steel. Resulting from a specific study of machining tolerances, the special conformation of Brembo discs allows braking torque to be transmitted more effectively while offering better resistance to thermal and mechanical stress. The Serie Oro was the range with which Brembo entered the racing world in the mid-1970s, quickly becoming the industry benchmark for discs.

## **Technical specifications**

Diameter Ø 250 mm

Thickness (TH)

Number of holes

**5,5** mm

5

Hole diameter

Centering (B)

**10,5** mm

Brake disc type

Fixed

Surface width

Holes fixing (C)

**10,5** mm

118 mm

Units per box