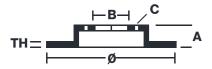

## **Technical specifications**

Diameter Ø 250 mm

Thickness (TH)

Number of holes

**5,5** mm

5

Hole diameter

Centering (B)

**10,5** mm

Brake disc type

Fixed

Surface width

Holes fixing (C)

**10,5** mm

118 mm

Units per box