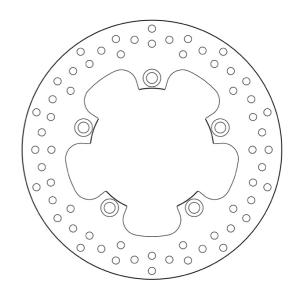

## **SERIE ORO FIXED 68B407A2**

## The 68B407A2 brake disc is synonymous with reliability

Brembo Serie Oro brake discs are fully interchangeable with an Original Equipment brake disc. The Serie Oro fixed discs are made from a single piece of stainless steel. Resulting from a specific study of machining tolerances, the special conformation of Brembo discs allows braking torque to be transmitted more effectively while offering better resistance to thermal and mechanical stress. The Serie Oro was the range with which Brembo entered the racing world in the mid-1970s, quickly becoming the industry benchmark for discs.

**COMPATIBLE VEHICLES**