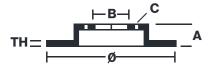

## **Technical specifications**

Diameter Ø

Thickness (TH)

Number of holes

**250** mm

**5** mm

7

Hole diameter

Centering (B) 110,5 mm

Brake disc type

**10,5** mm

-,-

**Fixed** 

Surface width

Holes fixing (C)

10,5 mm