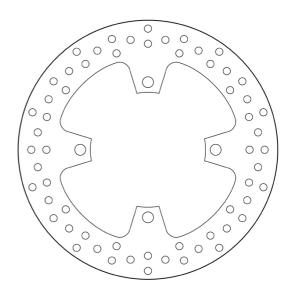

## **SERIE ORO FIXED 68B407A3**

## The 68B407A3 brake disc is synonymous with reliability

Brembo Serie Oro brake discs are fully interchangeable with an Original Equipment brake disc. The Serie Oro fixed discs are made from a single piece of stainless steel. Resulting from a specific study of machining tolerances, the special conformation of Brembo discs allows braking torque to be transmitted more effectively while offering better resistance to thermal and mechanical stress. The Serie Oro was the range with which Brembo entered the racing world in the mid-1970s, quickly becoming the industry benchmark for discs.

## **Technical specifications**

Diameter Ø

Thickness (TH)

Number of holes

**250** mm

**5** mm

7

Hole diameter

Centering (B) 110,5 mm

Brake disc type

**10,5** mm

-,-

**Fixed** 

Surface width

Holes fixing (C)

10,5 mm