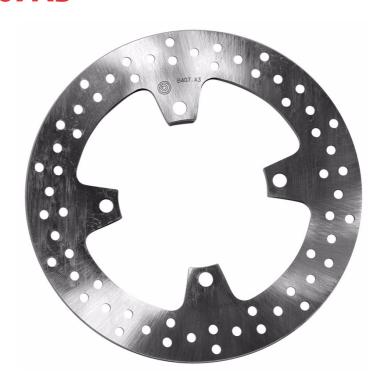

## **SERIE ORO FIXED 68B407A3**

## The 68B407A3 brake disc is synonymous with reliability

Brembo Serie Oro brake discs are fully interchangeable with an Original Equipment brake disc. The Serie Oro fixed discs are made from a single piece of stainless steel. Resulting from a specific study of machining tolerances, the special conformation of Brembo discs allows braking torque to be transmitted more effectively while offering better resistance to thermal and mechanical stress. The Serie Oro was the range with which Brembo entered the racing world in the mid-1970s, quickly becoming the industry benchmark for discs.

## **Technical specifications**

Diameter Ø

Thickness (TH)

Number of holes

**250** mm

**5** mm

7

Hole diameter

Centering (B) 110,5 mm

Brake disc type

**10,5** mm

-,-

**Fixed** 

Surface width

Holes fixing (C)

10,5 mm