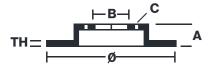

## **Technical specifications**

Diameter Ø

Thickness (TH)

Number of holes

256 mm

**4** mm

Hole diameter

Centering (B)

10,5 mm

Brake disc type Fixed

Surface width

Holes fixing (C)

10,5 mm

144 mm

Units per box

**COMPATIBLE VEHICLES**