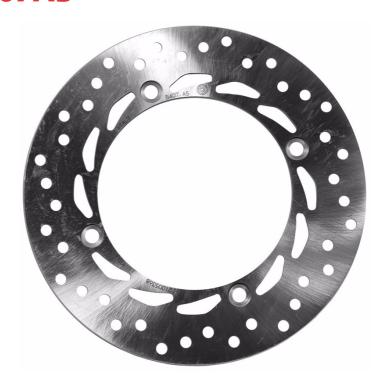

## **SERIE ORO FIXED 68B407A5**

## The 68B407A5 brake disc is synonymous with reliability

Brembo Serie Oro brake discs are fully interchangeable with an Original Equipment brake disc. The Serie Oro fixed discs are made from a single piece of stainless steel. Resulting from a specific study of machining tolerances, the special conformation of Brembo discs allows braking torque to be transmitted more effectively while offering better resistance to thermal and mechanical stress. The Serie Oro was the range with which Brembo entered the racing world in the mid-1970s, quickly becoming the industry benchmark for discs.

## **Technical specifications**

Diameter Ø

Thickness (TH)

Number of holes

256 mm

**4** mm

Hole diameter

Centering (B)

10,5 mm

Brake disc type Fixed

Surface width

Holes fixing (C)

10,5 mm

144 mm

Units per box

**COMPATIBLE VEHICLES**