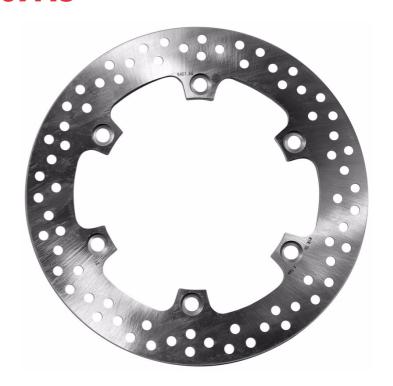

## **SERIE ORO FIXED 68B407A6**

## The 68B407A6 brake disc is synonymous with reliability

Brembo Serie Oro brake discs are fully interchangeable with an Original Equipment brake disc. The Serie Oro fixed discs are made from a single piece of stainless steel. Resulting from a specific study of machining tolerances, the special conformation of Brembo discs allows braking torque to be transmitted more effectively while offering better resistance to thermal and mechanical stress. The Serie Oro was the range with which Brembo entered the racing world in the mid-1970s, quickly becoming the industry benchmark for discs.

## **Technical specifications**

Diameter Ø

Thickness (TH)

Number of holes

256 mm

**5** mm

6

Hole diameter

Centering (B)

10,5 mm

Fixed

144 mm

Brake disc type

Surface width

Holes fixing (C)

10,5 mm