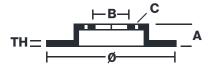

## **Technical specifications**

Diameter Ø

**260** mm **5** mm

1111

Number of holes

Hole diameter

Centering (B)

Thickness (TH)

8,5 mm

**62** mm

Brake disc type **Fixed** 

Holes fixing (C)

ПХП

Surface width

8,5 mm

Units per box