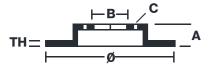

## **Technical specifications**

Diameter Ø

Thickness (TH) **4,5** mm

6

**260** mm

Hole diameter

Centering (B) 121 mm

Brake disc type

Number of holes

10,5 mm

Fixed

Surface width

Holes fixing (C)

10,5 mm

Units per box

**COMPATIBLE VEHICLES**