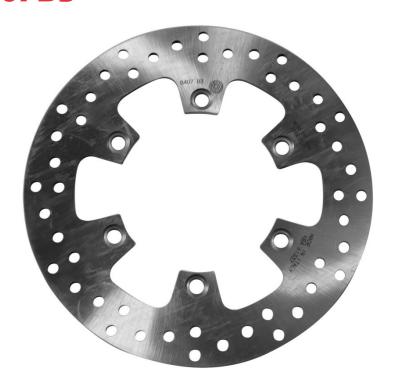

## **SERIE ORO FIXED 68B407B3**

## The 68B407B3 brake disc is synonymous with reliability

Brembo Serie Oro brake discs are fully interchangeable with an Original Equipment brake disc. The Serie Oro fixed discs are made from a single piece of stainless steel. Resulting from a specific study of machining tolerances, the special conformation of Brembo discs allows braking torque to be transmitted more effectively while offering better resistance to thermal and mechanical stress. The Serie Oro was the range with which Brembo entered the racing world in the mid-1970s, quickly becoming the industry benchmark for discs.