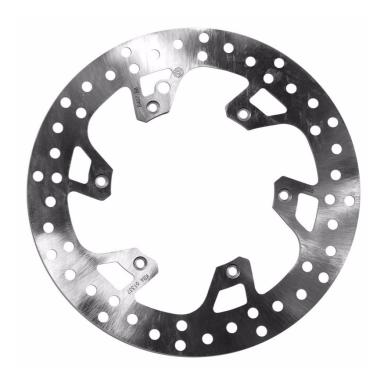

## **SERIE ORO FIXED 68B407B8**

## The 68B407B8 brake disc is synonymous with reliability

Brembo Serie Oro brake discs are fully interchangeable with an Original Equipment brake disc. The Serie Oro fixed discs are made from a single piece of stainless steel. Resulting from a specific study of machining tolerances, the special conformation of Brembo discs allows braking torque to be transmitted more effectively while offering better resistance to thermal and mechanical stress. The Serie Oro was the range with which Brembo entered the racing world in the mid-1970s, quickly becoming the industry benchmark for discs.

## **Technical specifications**

Diameter Ø

Thickness (TH)

Number of holes

**260** mm

3,5 mm

Hole diameter

Centering (B)

**6,5** mm

127 mm

Brake disc type

Fixed

Surface width

Holes fixing (C)

6,5 mm

Units per box